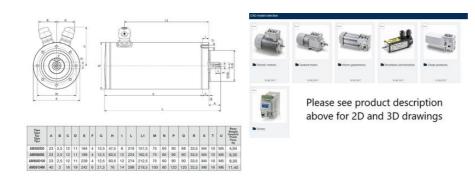

ated products



## PRODUCT DESCRIPTION

Motor only

Stainless steel brushless servomotor, AMSS series compliant with EHEDguidelines for hygiene. 4-pole sinusoidal brushless motor, closed form in stainless steel with smooth finish.

Rotor with NdFeB magnets. Thermal cutoff. ClassH insulation winding. IP69K protection in compliance with IEC/EN60529 standards.

2-Pole resolver feedback.

Roller bearings with reduced backlash and special grease for high temperatures.

Please click here for 2D and 3D drawings

## **TECHNICAL DATA**

| Input voltage ac | 230V 50Hz |
|------------------|-----------|
| IP class         | IP69K     |
| Nominal speed    | 3000 rpm  |
| Nominal torque   | 2,35 Nm   |
| Output power     | 740 W     |
| Rated current    | 3,18 A    |
| Starting torque  | 7,1 Nm    |